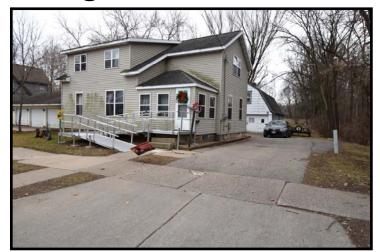

## **Bring it Back to Perfect!**

## 240 Plymouth St.~Reedsburg \$84,900

| Sq. Footage:  | 1260 SF          |
|---------------|------------------|
| Lot Size:     | .164 Acre        |
| Taxes:        | \$1748.90 (2020) |
| Exterior:     | Vinyl Siding     |
| Heating:      | Gas Forced Air   |
| Cooling:      | Central Air      |
| Water Heater: | 40 Gal/Gas       |
| Roof:         | Asphalt Shingle  |
| Garage:       | 1 Car-Detached   |
|               |                  |

11'5" x 9' Carpet, Closet, Built-In Drawers

7'6" x 4'5" Vinyl, Bathtub

Get your tools & paint brushes out of storage & create the home you desire! This 5 bedroom house is in need of a bit of work, but will be well worth the investment of your sweat! Well located within walking distance to downtown for shopping & dining, plus you can jump on the 400 Trail in minutes! Easy to use kitchen, spacious dining & living rooms offers a spot for family & friends to gather. All good sized bedrooms with ample closets. Two encloses porches! Wildlife in the woodlands that adjoin your new home! Single car garage with an upper guest house/apartment. Build equity today. Call for add'l info.