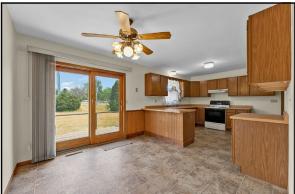

## 1520 Coventry Ct.~Reedsburg \$259,900

11'8" x 10'7" Vinyl, Snack Bar, Open to Dinette 10'7" x 9'5" Vinyl, Deck Access, Fan 18'10" x 12'7" Carpet, Entry Door from Porch 13'9" x 10'7" Carpet, Closet Lot Size: Kitchen: .33 Acre Sq. Footage: 2058 SF Approx. Dining Area:

20' x 14' Washer/Dryer Area, Utility Sink, Storage Laundry Room:

Included: Range, Window Treatments,

Table in Laundry Room

Looking for an affordable way to make Reedsburg your home? Take a look at this very comfortable 3BR/2BA Ranch style home that's perfectly located for convenience! Walk to shopping, dining, entertainment & parks! Step inside and enjoy the large kitchen & dinette area with access to the backyard deck. The spacious living room allows you & yours to unwind at the end of the day. All three bedrooms are good-sized and offer ample closet space. The partially finished lower level has a flexible living space that can be used for anything your lifestyle needs. Two-car attached garage hands over excellent parking & storage space. Relax on the covered porch...life is good!